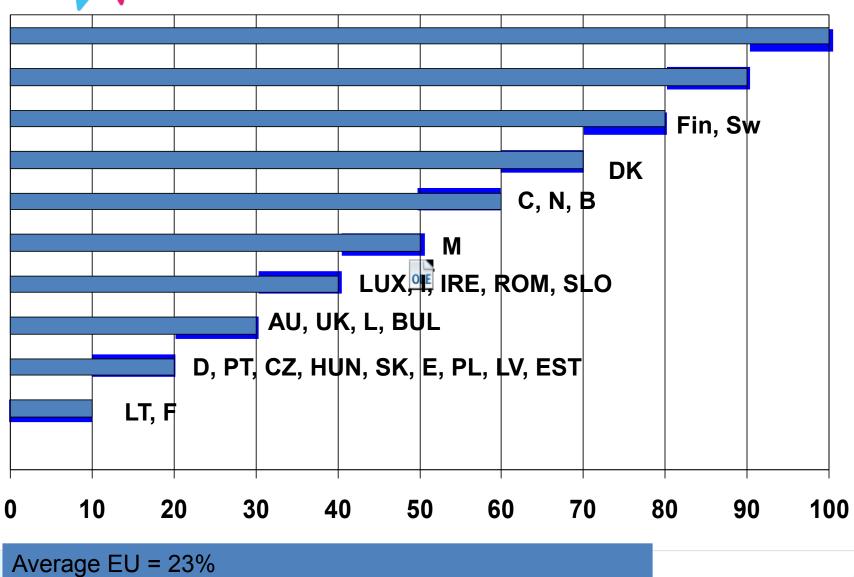

Setting up an SNB .... The role of the UNION?

- There are about 1000 EWCs in Europe
- There should be about....?

- Who is responsible for the set-up?
- How do you organise

Trade union organization rate 2012

Source: ETUI

Setting up SNB – Union Position

- Unions need to be informed about the setting up of an SNB
- % Union members and how can you play your role?
- SNB elections based on local laws often union involvement